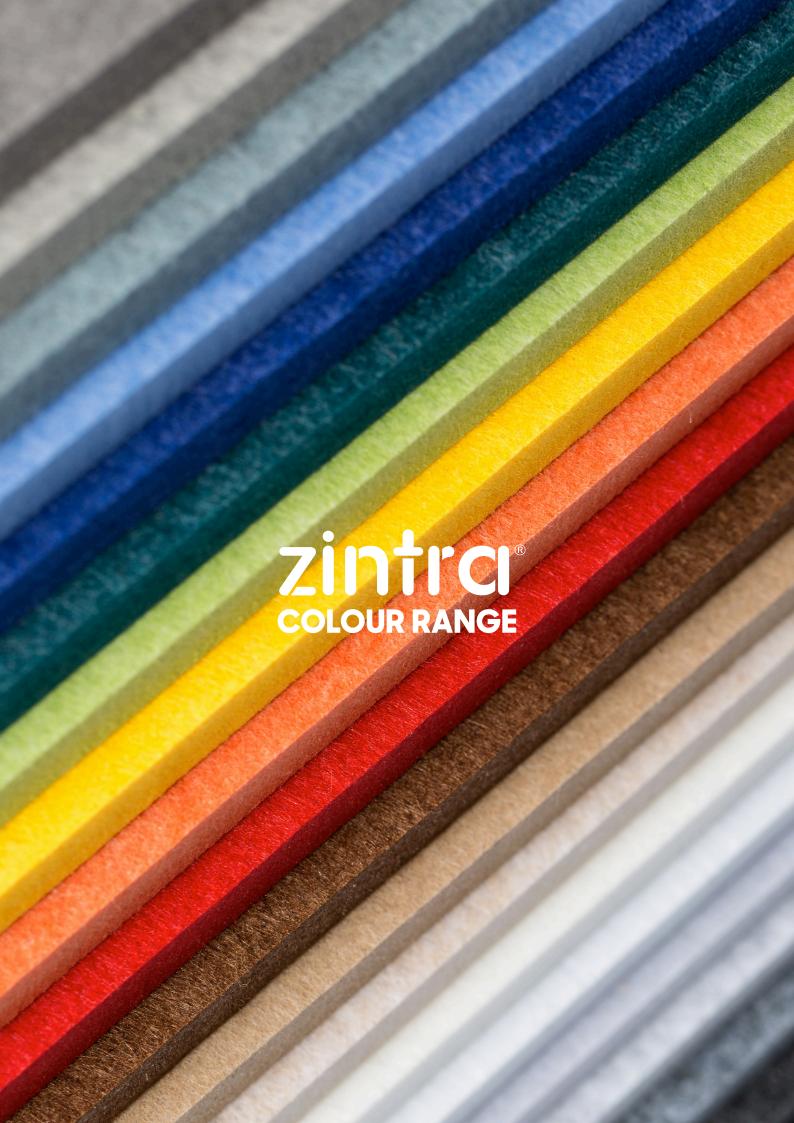

# ZINTRA COLOUR RANGE

ZINTRA® Acoustic Panel is the perfect solution for where acoustic performance and aesthetics are required. Guaranteed to enhance your designs, Zintra Acoustic Panel can be supplied as sheet that is easily fabricated and installed, or in a wide range of finished solutions.

### **FEATURES + BENEFITS**

- 0.45-0.95 NRC (Noise Reduction Coefficient)
- 2800mm long panels for joint-free floor to ceiling applications
- Broad range of neutral and bright colours
- · Suitable for multiple applications-walls, ceilings, screens, partitions, millwork
- Easily fabricated on site and installed
- Colour uniform through entire thickness
- · Tackable
- Digitally printable
- Group 1 fire rated
- · Cost effective