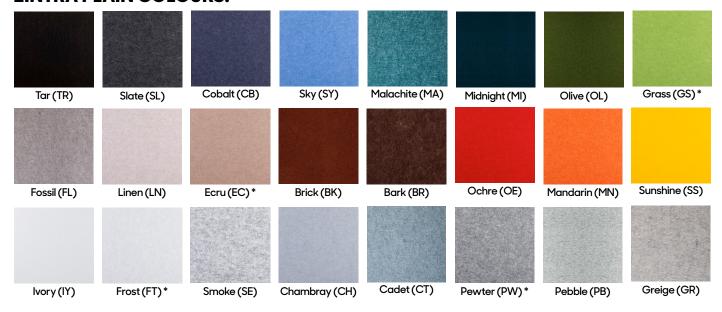

nteed to enhance your designs, Zintra Acoustic Panel can be supplied as sheet that is easily fabricated and installed, or in a wide range of finished solutions.

## **PANEL SIZE / THICKNESS**

2800mm h x 1225mm w x 12 \*Also available in 24mm

### **FEATURES + BENEFITS**

- 0.45-0.95 NRC (Noise Reduction Coefficient)
- 2800mm long panels for joint-free floor to ceiling applications
- Broad range of neutral and bright colours
- · Suitable for multiple applications-walls, ceilings, screens, partitions, millwork
- Easily fabricated on site and installed
- Colour uniform through entire thickness
- · Tackable
- Digitally printable
- Group 1 fire rated
- · Cost effective

#### ZINTRA TIMBER COLOURS:









Merbau (MB) Spotted Gum (SP) Eucalyptus (EU)

Ironbark (IB)

### ZINTRA PLAIN COLOURS:





baresque.com.au

info@baresque.com.au | 1300 306 399